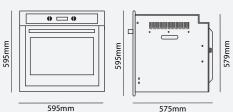

### OVEN 600MM 10 FUNCTION

#### BLACK OV16B10

- 80L Electric Oven
- 10 Functions
- Digital Timer
- Knob Control
- Triple Glazed Glass
- 7 Year Warranty