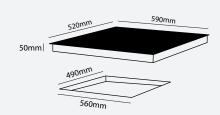

#### COOKTOP 600MM 4 ELEMENT BLACK CERAMIC

#### HO36BC4

- 9 Power Settings
- 5 Heating Zones
- Heat Indicators
- Touch Control
- Child Lock
- 7 Year Warranty

This Parmoo Combo is perfect for your kiwi home. The 600mm built-in oven provides a large 80L usable capacity to fit a family size roast or any other large dish. Removable side racks and removable inner door glass make cleaning super easy. Combined with the 600mm Black Ceramic cooktop, this Parmoo PPB10C Pack is made to suit perfectly as a combo buy.