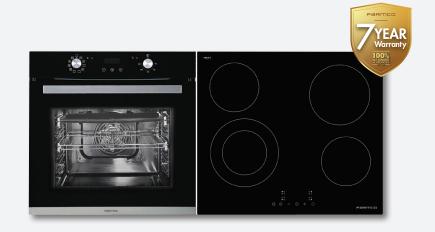

### OVEN 600MM 10 FUNCTION

#### BLACK OV16B10

- 80L Electric Oven
- 10 Functions
- Digital Timer
- Knob Control
- Triple Glazed Glass
- 7 Year Warranty

#### COOKTOP 600MM 4 ELEMENT BLACK CERAMIC

#### HO36BC4

- 9 Power Settings
- 5 Heating Zones
- Heat Indicators
- Touch Control
- Child Lock
- 7 Year Warranty

This Parmoo Combo is perfect for your kiwi home. The 600mm built-in oven provides a large 80L usable capacity to fit a family size roast or any other large dish. Removable side racks and removable inner door glass make cleaning super easy. Combined with the 600mm Black Ceramic cooktop, this Parmoo PPB10C Pack is made to suit perfectly as a combo buy.